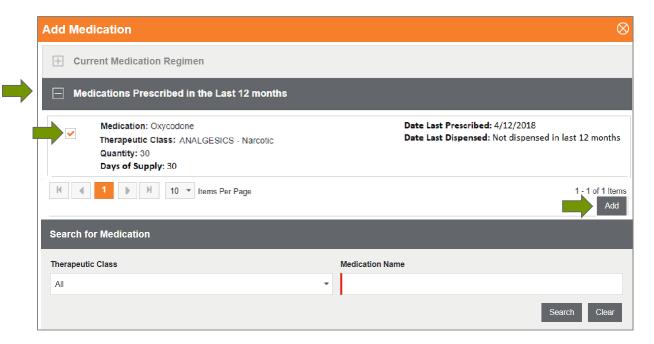

| IS              |             |
| Search f   | or Medication                                                                                             |                 |             |
| Therapeuti | ic Class                                                                                                  | Medication Name |             |
| All        |                                                                                                           | ✓ percocet      |             |
|            |                                                                                                           | Search          | Clea        |



## Add a new medication

#### Option 2: Select from medications taken in the last 12 months





# Add a new medication

#### Option 3: Search for a medication

| Add Medication                               |                 | $\otimes$    |
|----------------------------------------------|-----------------|--------------|
| Current Medication Regimen                   |                 |              |
| Hedications Prescribed in the Last 12 months |                 |              |
| Search for Medication                        |                 |              |
| Therapeutical Class                          | Medication Name |              |
| All                                          | •               |              |
|                                              |                 | Search Clear |



## Select medication from search results

| Add Medication